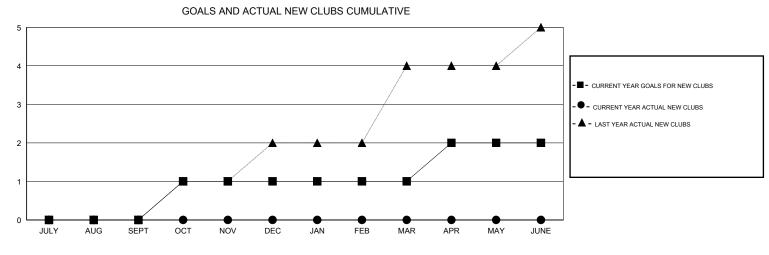

## LOCATION ENGLAND

| GMT: Elisabeth Haderer |         |                  | LOCATIO   | ON ENGLAND       |                  |                       |                    |                                     | GMT CA 4           |                  |  |
|------------------------|---------|------------------|-----------|------------------|------------------|-----------------------|--------------------|-------------------------------------|--------------------|------------------|--|
|                        |         |                  | Clubs     |                  |                  | Members               |                    |                                     |                    |                  |  |
| RESULTS FOR 2014-2015  |         |                  |           |                  |                  | RESULTS FOR 2014-2015 |                    |                                     |                    |                  |  |
| QUART                  | ER      | NEW CLUB<br>GOAL | NEW CLUBS | DROPPED<br>CLUBS | NET<br>GAIN/LOSS | QUARTER               | NEW MEMBER<br>GOAL | CHARTER AND<br>NEW MEMBERS<br>ADDED | DROPPED<br>MEMBERS | NET<br>GAIN/LOSS |  |
| JULY/AU                | JG/SEPT | 0                | 0         | 0                | 0                | JULY/AUG/SEPT         | -10                | 33                                  | 32                 | 1                |  |
| OCT/NO                 | V/DEC   | 1                | 0         | 0                | 0                | OCT/NOV/DEC           | 30                 | 9                                   | 65                 | -56              |  |
| JAN/FEB                | 3/MAR   | 0                | 0         | 0                | 0                | JAN/FEB/MAR           | -15                | 21                                  | 23                 | -2               |  |
| APR/MA                 | Y/JUNE  | 1                | 0         | 0                | 0                | APR/MAY/JUNE          | 30                 | 0                                   | 0                  | 0                |  |