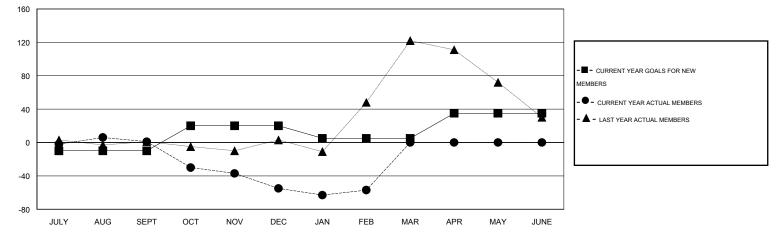

## LOCATION ENGLAND

| GMT: Elisabeth Haderer |         |                  | LOCATIO   | ON ENGLAND       |                  |                       |                    |                                     | GMT CA 4           |                  |  |
|------------------------|---------|------------------|-----------|------------------|------------------|-----------------------|--------------------|-------------------------------------|--------------------|------------------|--|
|                        |         |                  | Clubs     |                  |                  | Members               |                    |                                     |                    |                  |  |
| RESULTS FOR 2014-2015  |         |                  |           |                  |                  | RESULTS FOR 2014-2015 |                    |                                     |                    |                  |  |
| QUART                  | ER      | NEW CLUB<br>GOAL | NEW CLUBS | DROPPED<br>CLUBS | NET<br>GAIN/LOSS | QUARTER               | NEW MEMBER<br>GOAL | CHARTER AND<br>NEW MEMBERS<br>ADDED | DROPPED<br>MEMBERS | NET<br>GAIN/LOSS |  |
| JULY/AU                | JG/SEPT | 0                | 0         | 0                | 0                | JULY/AUG/SEPT         | -10                | 33                                  | 32                 | 1                |  |
| OCT/NO                 | V/DEC   | 1                | 0         | 0                | 0                | OCT/NOV/DEC           | 30                 | 9                                   | 65                 | -56              |  |
| JAN/FEB                | 3/MAR   | 0                | 0         | 0                | 0                | JAN/FEB/MAR           | -15                | 21                                  | 23                 | -2               |  |
| APR/MA                 | Y/JUNE  | 1                | 0         | 0                | 0                | APR/MAY/JUNE          | 30                 | 0                                   | 0                  | 0                |  |